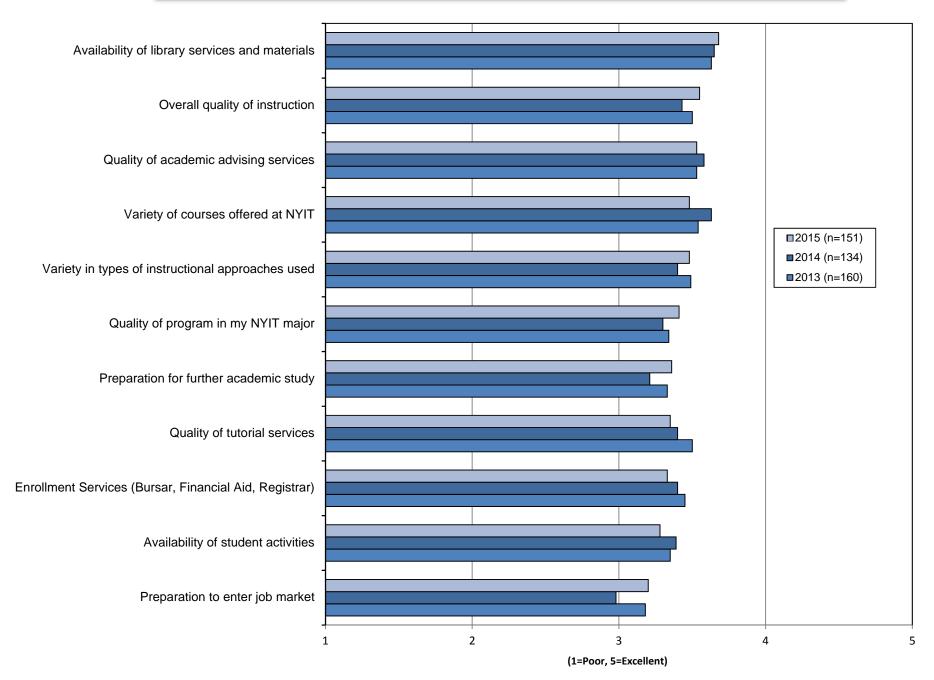

| University of Pennsylvania                                                          | 1     |
|        | University of Southern California                                                   | 3     |
|        | University of Warwick                                                               | 1     |
| China  | CUHK                                                                                | 1     |
|        | Stanford                                                                            | 1     |

**V. STUDENT SATISFACTION RATINGS** 

Figure 3: Comparison of Graduating Student Satisfaction Scores by Item for 2015, 2014 & 2013 College Overall (United States)



Figure 4: Comparison of Graduating Student Satisfaction Scores by Item for 2015, 2014 & 2013

Manhattan Campus



Figure 5: Comparison of Graduating Student Satisfaction Scores by Item for 2015, 2014, & 2013
Old Westbury Campus



Figure 6: Comparison of Graduating Student Satisfaction Scores by Item for 2015, 2014, & 2013

Abu Dhabi



Figure 7: Comparison of Graduating Student Satisfaction Scores by Item for 2015, 2014, & 2013 Canada



Figure 8: Comparison of Graduating Student Satisfaction Scores by Item for 2015, 2014, & 2013 China



Figure 9: "How has your NYIT education improved you in the following areas" by Item for 2015, 2014, & 2013

Manhattan



Figure 10: "How has your NYIT education improved you in the following areas" by Item for 2015, 2014, & 2013 Old Westbury



Figure 11: "How has your NYIT education improved you in the following areas" by Item for 2015, 2014, & 2013

Abu Dhabi