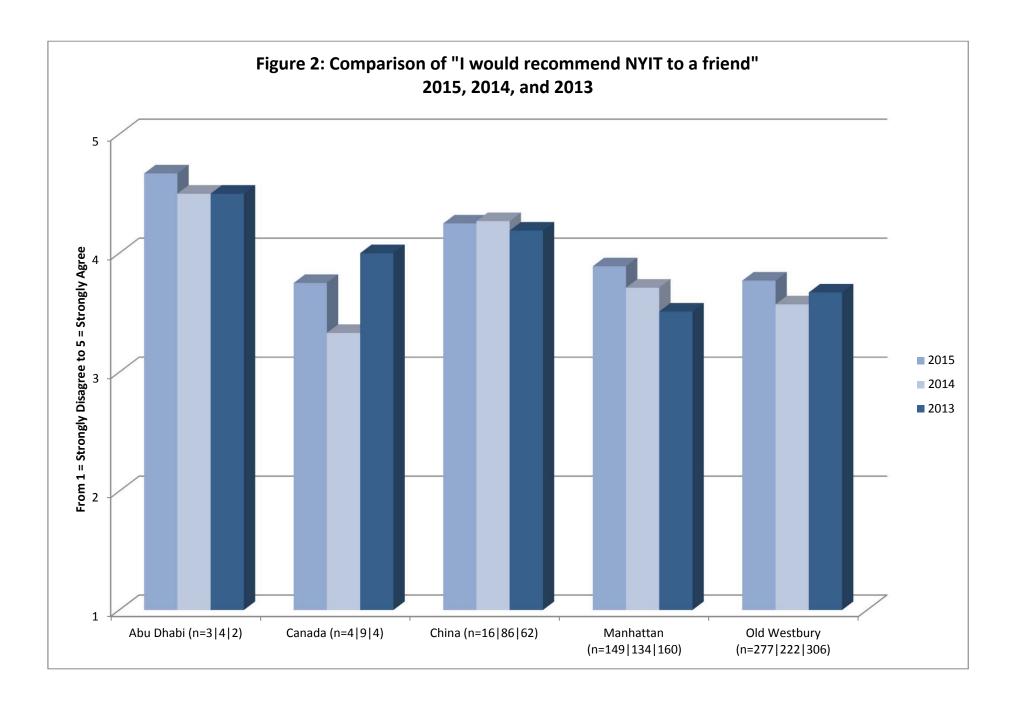

## I. 2014-2015 NYIT Graduating Student Survey Highlights

- ❖ The mean overall ratings of students' experience at NYIT by campus (where 1 = poor and 5 = excellent) are: Manhattan 3.87, Old Westbury 3.77, Abu Dhabi 4.33, Canada 3.75, and China 3.88. See page 12 for the three-year rating trend.
- ❖ 96.3% of NYIT graduates entering the job market are employed within a year of graduation, with some pursuing an additional degree or course of study. Trends in overall employment rates and other employment details can be found on pages 4-5.
- ❖ Approximately 51% of Old Westbury graduates and 45% of Manhattan graduates reported that they participated in experiential learning (defined as internships, externships, field work, practicums, student teaching, and/or clerkships) during their time at NYIT.
- On average, most respondents from Abu Dhabi and Canada rate their English language skills as "good" or better (average of 4.7 out of 5). Respondents from China campuses rate their English language skills as between fair and satisfactory (average of 2.73 out of 5). Abu Dhabi graduates reported communicating or working with NYIT students and/or faculty in the U.S. "often" or "very often," while Canada campus graduates reported "occasional" collaboration and China campus graduates reported relatively lower levels of interaction. A majority of respondents at all global campuses would have liked to collaborate more with NYIT's U.S. campuses.