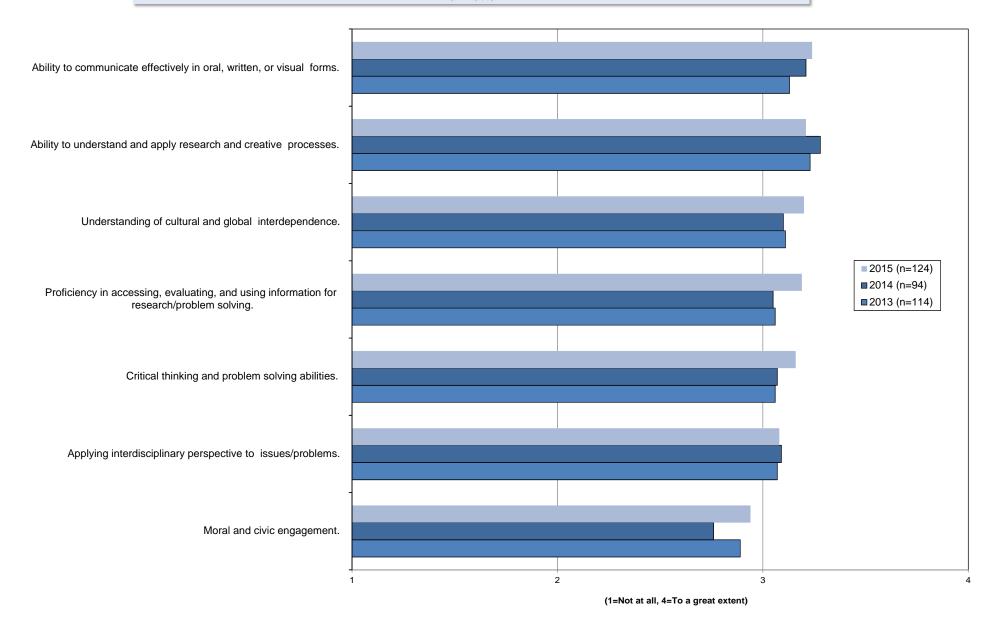

## I. 2014-2015 NYIT Graduating Student Survey Highlights

- ❖ The mean overall ratings of students' experience at NYIT by campus (where 1 = poor and 5 = excellent) are: Manhattan 3.87, Old Westbury 3.77, Abu Dhabi 4.33, Canada 3.75, and China 3.88. See page 12 for the three-year rating trend.
- ❖ 96.3% of NYIT graduates entering the job market are employed within a year of graduation, with some pursuing an additional degree or course of study. Trends in overall employment rates and other employment details can be found on pages 4-5.
- ❖ Approximately 51% of Old Westbury graduates and 45% of Manhattan graduates reported that they participated in experiential learning (defined as internships, externships, field work, practicums, student teaching, and/or clerkships) during their time at NYIT.
- On average, most respondents from Abu Dhabi and Canada rate their English language skills as "good" or better (average of 4.7 out of 5). Respondents from China campuses rate their English language skills as between fair and satisfactory (average of 2.73 out of 5). Abu Dhabi graduates reported communicating or working with NYIT students and/or faculty in the U.S. "often" or "very often," while Canada campus graduates reported "occasional" collaboration and China campus graduates reported relatively lower levels of interaction. A majority of respondents at all global campuses would have liked to collaborate more with NYIT's U.S. campuses.