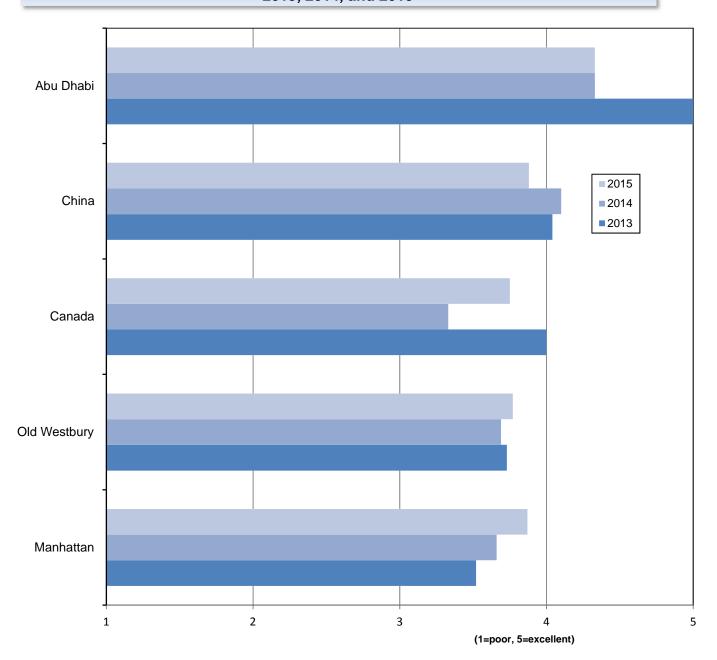

## I. 2014-2015 NYIT Graduating Student Survey Highlights

- ❖ The mean overall ratings of students' experience at NYIT by campus (where 1 = poor and 5 = excellent) are: Manhattan 3.87, Old Westbury 3.77, Abu Dhabi 4.33, Canada 3.75, and China 3.88. See page 12 for the three-year rating trend.
- ❖ 96.3% of NYIT graduates entering the job market are employed within a year of graduation, with some pursuing an additional degree or course of study. Trends in overall employment rates and other employment details can be found on pages 4-5.
- ❖ Approximately 51% of Old Westbury graduates and 45% of Manhattan graduates reported that they participated in experiential learning (defined as internships, externships, field work, practicums, student teaching, and/or clerkships) during their time at NYIT.
- On average, most respondents from Abu Dhabi and Canada rate their English language skills as "good" or better (average of 4.7 out of 5). Respondents from China campuses rate their English language skills as between fair and satisfactory (average of 2.73 out of 5). Abu Dhabi graduates reported communicating or working with NYIT students and/or faculty in the U.S. "often" or "very often," while Canada campus graduates reported "occasional" collaboration and China campus graduates reported relatively lower levels of interaction. A majority of respondents at all global campuses would have liked to collaborate more with NYIT's U.S. campuses.

| 111  | OVERALL | <b>EXDERIENCE</b> | <b>AND NVITR</b> | <b>ECOMMEND</b> |        |
|------|---------|-------------------|------------------|-----------------|--------|
| 111. | UVENALL | . FAPFRIFINGE     | AIND INTHE       | FUUIVIIVIFIND   | AIIUIN |