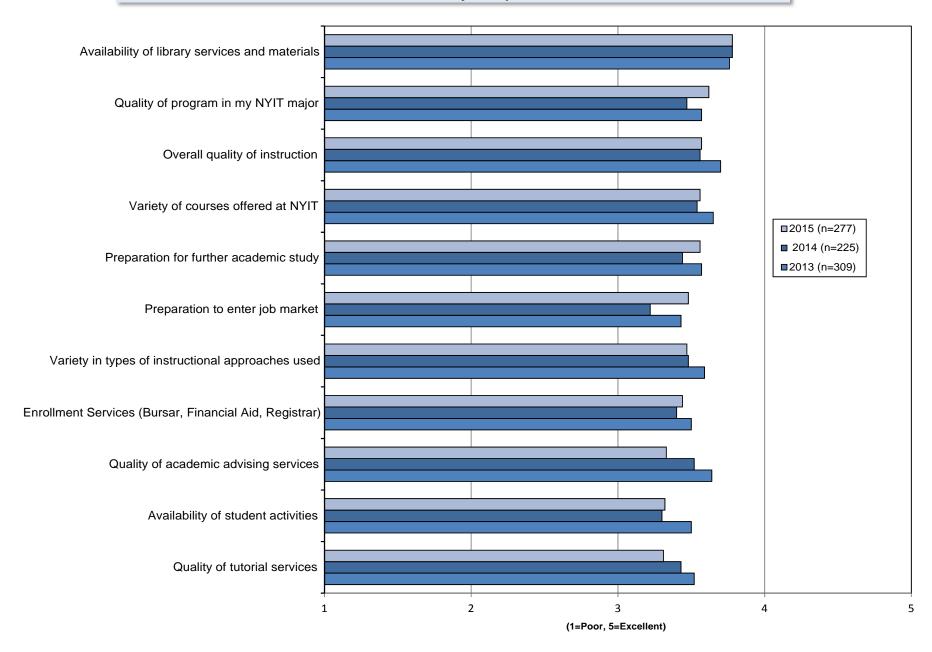

## I. 2014-2015 NYIT Graduating Student Survey Highlights

- ❖ The mean overall ratings of students' experience at NYIT by campus (where 1 = poor and 5 = excellent) are: Manhattan 3.87, Old Westbury 3.77, Abu Dhabi 4.33, Canada 3.75, and China 3.88. See page 12 for the three-year rating trend.
- ❖ 96.3% of NYIT graduates entering the job market are employed within a year of graduation, with some pursuing an additional degree or course of study. Trends in overall employment rates and other employment details can be found on pages 4-5.
- ❖ Approximately 51% of Old Westbury graduates and 45% of Manhattan graduates reported that they participated in experiential learning (defined as internships, externships, field work, practicums, student teaching, and/or clerkships) during their time at NYIT.
- On average, most respondents from Abu Dhabi and Canada rate their English language skills as "good" or better (average of 4.7 out of 5). Respondents from China campuses rate their English language skills as between fair and satisfactory (average of 2.73 out of 5). Abu Dhabi graduates reported communicating or working with NYIT students and/or faculty in the U.S. "often" or "very often," while Canada campus graduates reported "occasional" collaboration and China campus graduates reported relatively lower levels of interaction. A majority of respondents at all global campuses would have liked to collaborate more with NYIT's U.S. campuses.