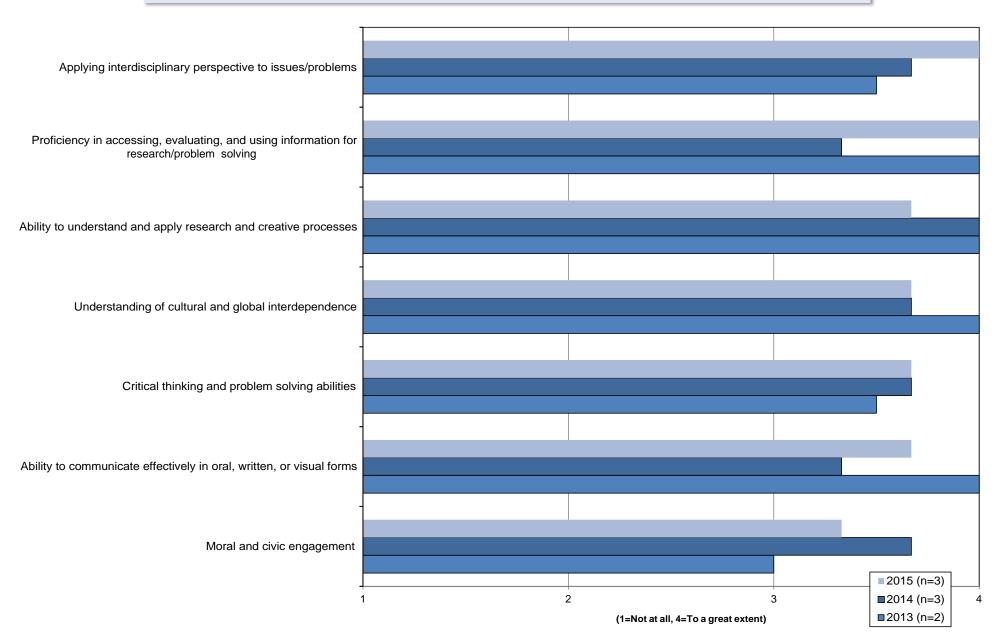

## I. 2014-2015 NYIT Graduating Student Survey Highlights

- ❖ The mean overall ratings of students' experience at NYIT by campus (where 1 = poor and 5 = excellent) are: Manhattan 3.87, Old Westbury 3.77, Abu Dhabi 4.33, Canada 3.75, and China 3.88. See page 12 for the three-year rating trend.
- ❖ 96.3% of NYIT graduates entering the job market are employed within a year of graduation, with some pursuing an additional degree or course of study. Trends in overall employment rates and other employment details can be found on pages 4-5.
- ❖ Approximately 51% of Old Westbury graduates and 45% of Manhattan graduates reported that they participated in experiential learning (defined as internships, externships, field work, practicums, student teaching, and/or clerkships) during their time at NYIT.
- On average, most respondents from Abu Dhabi and Canada rate their English language skills as "good" or better (average of 4.7 out of 5). Respondents from China campuses rate their English language skills as between fair and satisfactory (average of 2.73 out of 5). Abu Dhabi graduates reported communicating or working with NYIT students and/or faculty in the U.S. "often" or "very often," while Canada campus graduates reported "occasional" collaboration and China campus graduates reported relatively lower levels of interaction. A majority of respondents at all global campuses would have liked to collaborate more with NYIT's U.S. campuses.