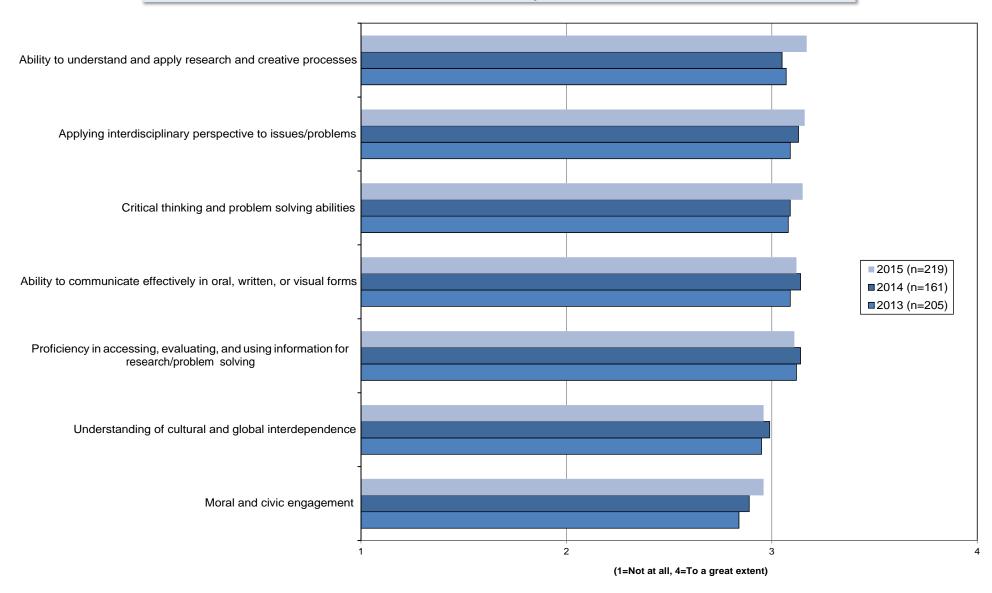

## I. 2014-2015 NYIT Graduating Student Survey Highlights

- ❖ The mean overall ratings of students' experience at NYIT by campus (where 1 = poor and 5 = excellent) are: Manhattan 3.87, Old Westbury 3.77, Abu Dhabi 4.33, Canada 3.75, and China 3.88. See page 12 for the three-year rating trend.
- ❖ 96.3% of NYIT graduates entering the job market are employed within a year of graduation, with some pursuing an additional degree or course of study. Trends in overall employment rates and other employment details can be found on pages 4-5.
- ❖ Approximately 51% of Old Westbury graduates and 45% of Manhattan graduates reported that they participated in experiential learning (defined as internships, externships, field work, practicums, student teaching, and/or clerkships) during their time at NYIT.
- On average, most respondents from Abu Dhabi and Canada rate their English language skills as "good" or better (average of 4.7 out of 5). Respondents from China campuses rate their English language skills as between fair and satisfactory (average of 2.73 out of 5). Abu Dhabi graduates reported communicating or working with NYIT students and/or faculty in the U.S. "often" or "very often," while Canada campus graduates reported "occasional" collaboration and China campus graduates reported relatively lower levels of interaction. A majority of respondents at all global campuses would have liked to collaborate more with NYIT's U.S. campuses.