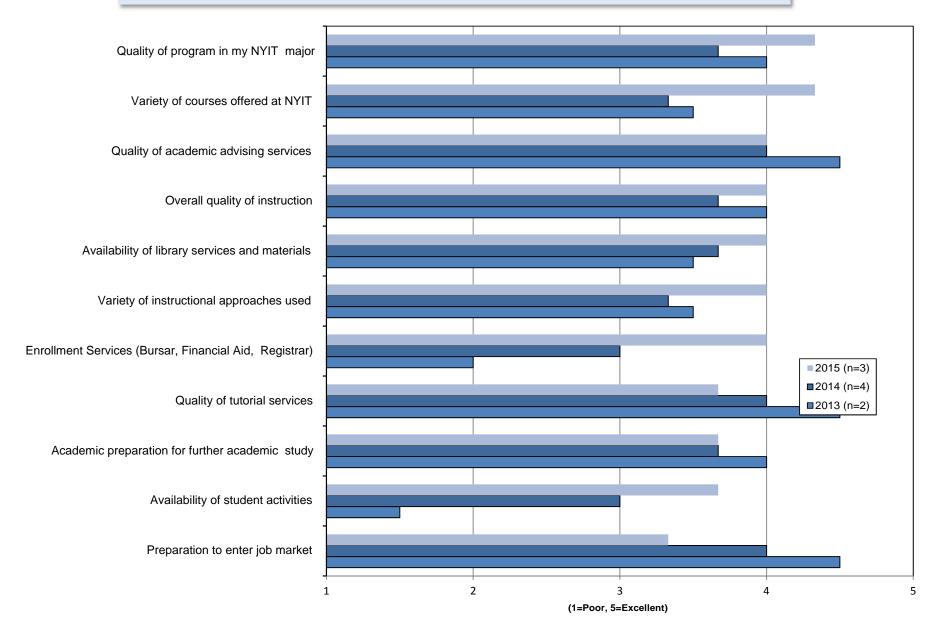

## I. 2014-2015 NYIT Graduating Student Survey Highlights

- ❖ The mean overall ratings of students' experience at NYIT by campus (where 1 = poor and 5 = excellent) are: Manhattan 3.87, Old Westbury 3.77, Abu Dhabi 4.33, Canada 3.75, and China 3.88. See page 12 for the three-year rating trend.
- ❖ 96.3% of NYIT graduates entering the job market are employed within a year of graduation, with some pursuing an additional degree or course of study. Trends in overall employment rates and other employment details can be found on pages 4-5.
- ❖ Approximately 51% of Old Westbury graduates and 45% of Manhattan graduates reported that they participated in experiential learning (defined as internships, externships, field work, practicums, student teaching, and/or clerkships) during their time at NYIT.
- On average, most respondents from Abu Dhabi and Canada rate their English language skills as "good" or better (average of 4.7 out of 5). Respondents from China campuses rate their English language skills as between fair and satisfactory (average of 2.73 out of 5). Abu Dhabi graduates reported communicating or working with NYIT students and/or faculty in the U.S. "often" or "very often," while Canada campus graduates reported "occasional" collaboration and China campus graduates reported relatively lower levels of interaction. A majority of respondents at all global campuses would have liked to collaborate more with NYIT's U.S. campuses.