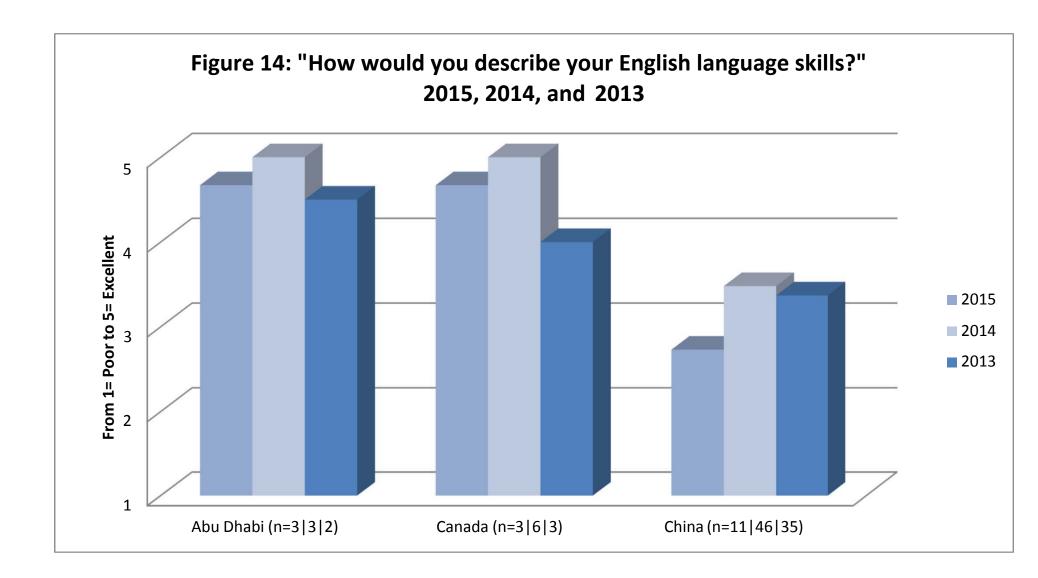

## I. 2014-2015 NYIT Graduating Student Survey Highlights

- ❖ The mean overall ratings of students' experience at NYIT by campus (where 1 = poor and 5 = excellent) are: Manhattan 3.87, Old Westbury 3.77, Abu Dhabi 4.33, Canada 3.75, and China 3.88. See page 12 for the three-year rating trend.
- ❖ 96.3% of NYIT graduates entering the job market are employed within a year of graduation, with some pursuing an additional degree or course of study. Trends in overall employment rates and other employment details can be found on pages 4-5.
- ❖ Approximately 51% of Old Westbury graduates and 45% of Manhattan graduates reported that they participated in experiential learning (defined as internships, externships, field work, practicums, student teaching, and/or clerkships) during their time at NYIT.
- On average, most respondents from Abu Dhabi and Canada rate their English language skills as "good" or better (average of 4.7 out of 5). Respondents from China campuses rate their English language skills as between fair and satisfactory (average of 2.73 out of 5). Abu Dhabi graduates reported communicating or working with NYIT students and/or faculty in the U.S. "often" or "very often," while Canada campus graduates reported "occasional" collaboration and China campus graduates reported relatively lower levels of interaction. A majority of respondents at all global campuses would have liked to collaborate more with NYIT's U.S. campuses.