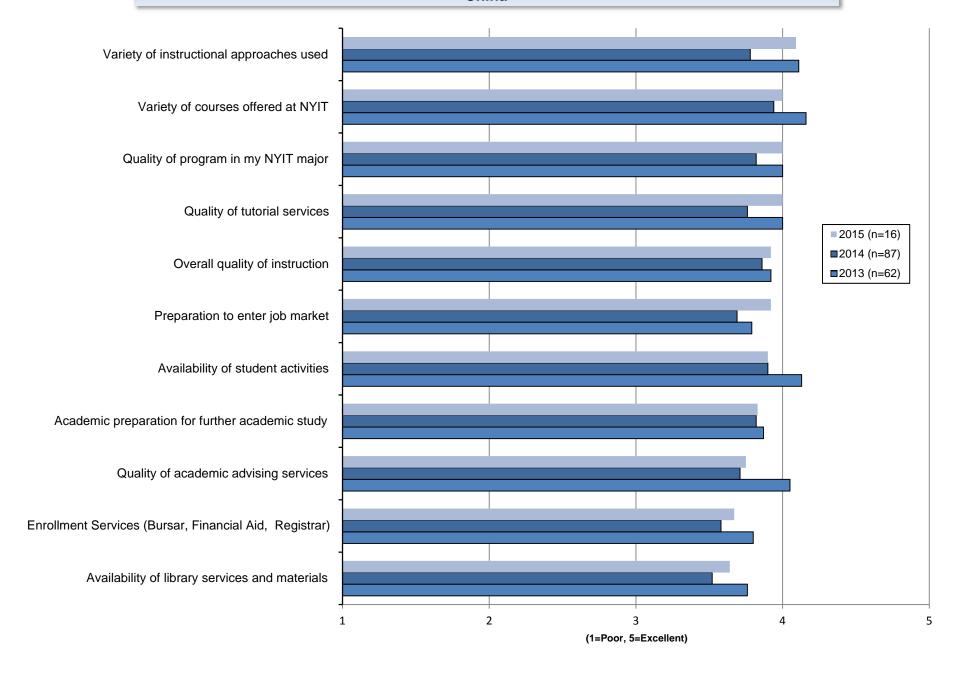

## I. 2014-2015 NYIT Graduating Student Survey Highlights

- ❖ The mean overall ratings of students' experience at NYIT by campus (where 1 = poor and 5 = excellent) are: Manhattan 3.87, Old Westbury 3.77, Abu Dhabi 4.33, Canada 3.75, and China 3.88. See page 12 for the three-year rating trend.
- ❖ 96.3% of NYIT graduates entering the job market are employed within a year of graduation, with some pursuing an additional degree or course of study. Trends in overall employment rates and other employment details can be found on pages 4-5.
- ❖ Approximately 51% of Old Westbury graduates and 45% of Manhattan graduates reported that they participated in experiential learning (defined as internships, externships, field work, practicums, student teaching, and/or clerkships) during their time at NYIT.
- On average, most respondents from Abu Dhabi and Canada rate their English language skills as "good" or better (average of 4.7 out of 5). Respondents from China campuses rate their English language skills as between fair and satisfactory (average of 2.73 out of 5). Abu Dhabi graduates reported communicating or working with NYIT students and/or faculty in the U.S. "often" or "very often," while Canada campus graduates reported "occasional" collaboration and China campus graduates reported relatively lower levels of interaction. A majority of respondents at all global campuses would have liked to collaborate more with NYIT's U.S. campuses.