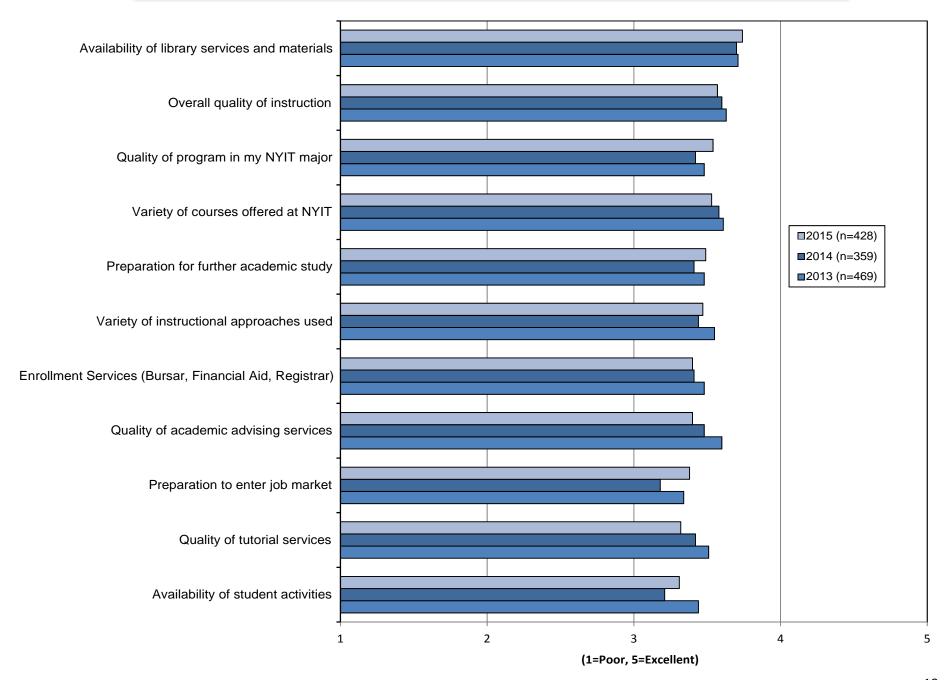

|
|        | University of Michigan                                                              | 1     |
|        | University of Pennsylvania                                                          | 1     |
|        | University of Southern California                                                   | 3     |
|        | University of Warwick                                                               | 1     |
| China  | CUHK                                                                                | 1     |
|        | Stanford                                                                            | 1     |

**V. STUDENT SATISFACTION RATINGS** 

Figure 3: Comparison of Graduating Student Satisfaction Scores by Item for 2015, 2014 & 2013 College Overall (United States)



Figure 4: Comparison of Graduating Student Satisfaction Scores by Item for 2015, 2014 & 2013

Manhattan Campus



Figure 5: Comparison of Graduating Student Satisfaction Scores by Item for 2015, 2014, & 2013
Old Westbury Campus



Figure 6: Comparison of Graduating Student Satisfaction Scores by Item for 2015, 2014, & 2013

Abu Dhabi



Figure 7: Comparison of Graduating Student Satisfaction Scores by Item for 2015, 2014, & 2013 Canada



Figure 8: Comparison of Graduating Student Satisfaction Scores by Item for 2015, 2014, & 2013 China



Figure 9: "How has your NYIT education improved you in the following areas" by Item for 2015, 2014, & 2013

Manhattan



Figure 10: "How has your NYIT education improved you in the following areas" by Item for 2015, 2014, & 2013 Old Westbury



Figure