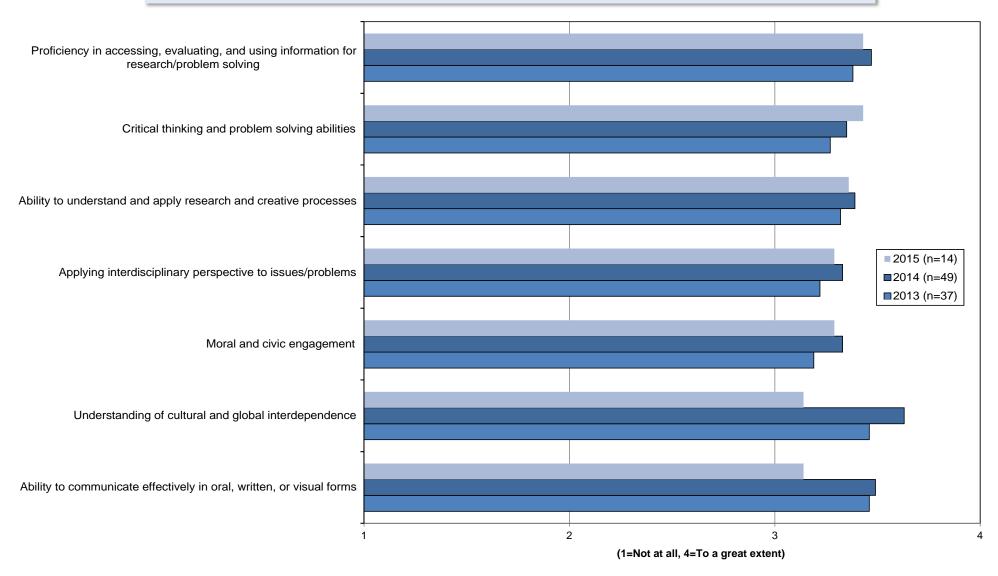

## I. 2014-2015 NYIT Graduating Student Survey Highlights

- ❖ The mean overall ratings of students' experience at NYIT by campus (where 1 = poor and 5 = excellent) are: Manhattan 3.87, Old Westbury 3.77, Abu Dhabi 4.33, Canada 3.75, and China 3.88. See page 12 for the three-year rating trend.
- ❖ 96.3% of NYIT graduates entering the job market are employed within a year of graduation, with some pursuing an additional degree or course of study. Trends in overall employment rates and other employment details can be found on pages 4-5.
- ❖ Approximately 51% of Old Westbury graduates and 45% of Manhattan graduates reported that they participated in experiential learning (defined as internships, externships, field work, practicums, student teaching, and/or clerkships) during their time at NYIT.
- On average, most respondents from Abu Dhabi and Canada rate their English language skills as "good" or better (average of 4.7 out of 5). Respondents from China campuses rate their English language skills as between fair and satisfactory (average of 2.73 out of 5). Abu Dhabi graduates reported communicating or working with NYIT students and/or faculty in the U.S. "often" or "very often," while Canada campus graduates reported "occasional" collaboration and China campus graduates reported relatively lower levels of interaction. A majority of respondents at all global campuses would have liked to collaborate more with NYIT's U.S. campuses.