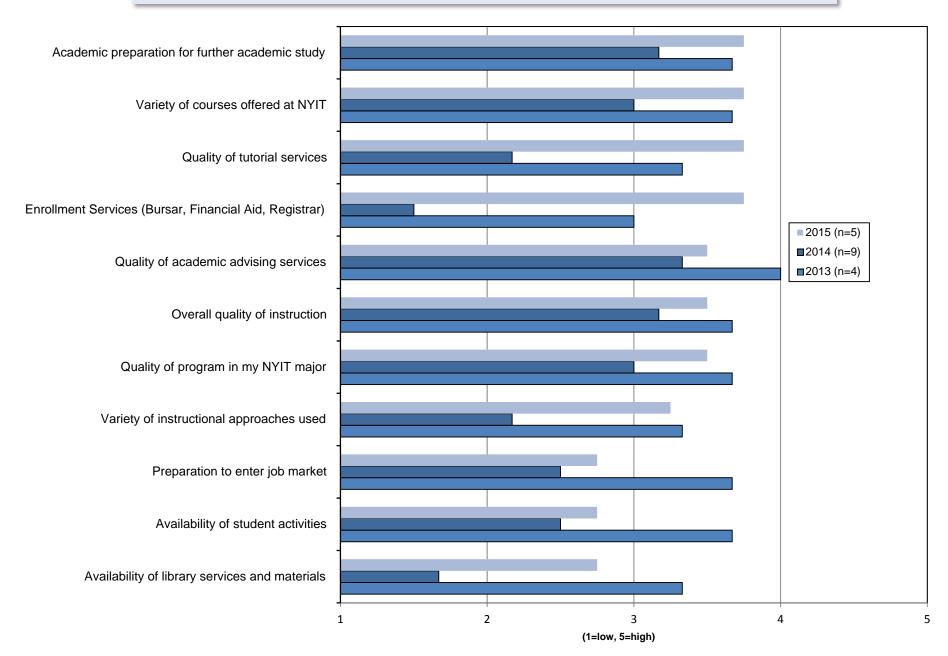

## I. 2014-2015 NYIT Graduating Student Survey Highlights

- ❖ The mean overall ratings of students' experience at NYIT by campus (where 1 = poor and 5 = excellent) are: Manhattan 3.87, Old Westbury 3.77, Abu Dhabi 4.33, Canada 3.75, and China 3.88. See page 12 for the three-year rating trend.
- ❖ 96.3% of NYIT graduates entering the job market are employed within a year of graduation, with some pursuing an additional degree or course of study. Trends in overall employment rates and other employment details can be found on pages 4-5.
- ❖ Approximately 51% of Old Westbury graduates and 45% of Manhattan graduates reported that they participated in experiential learning (defined as internships, externships, field work, practicums, student teaching, and/or clerkships) during their time at NYIT.
- On average, most respondents from Abu Dhabi and Canada rate their English language skills as "good" or better (average of 4.7 out of 5). Respondents from China campuses rate their English language skills as between fair and satisfactory (average of 2.73 out of 5). Abu Dhabi graduates reported communicating or working with NYIT students and/or faculty in the U.S. "often" or "very often," while Canada campus graduates reported "occasional" collaboration and China campus graduates reported relatively lower levels of interaction. A majority of respondents at all global campuses would have liked to collaborate more with NYIT's U.S. campuses.