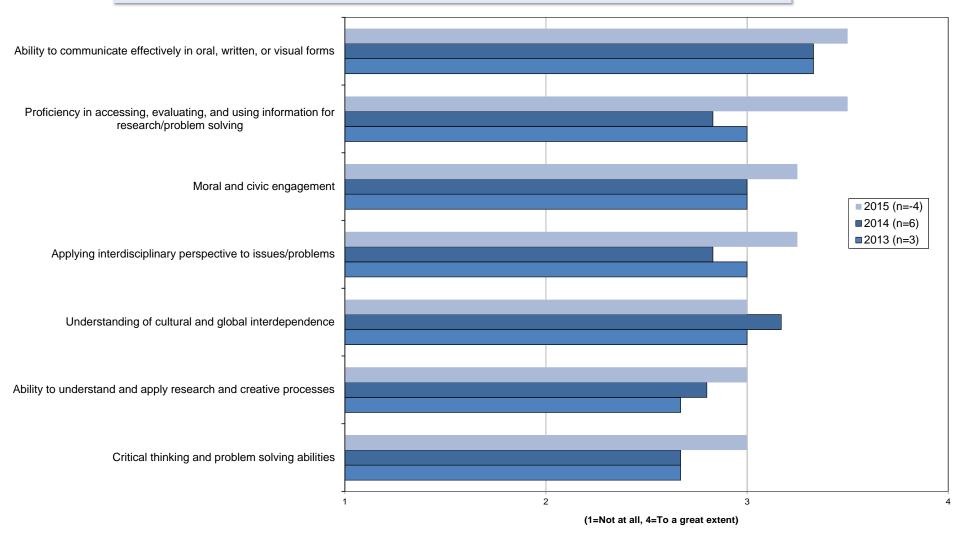

## I. 2014-2015 NYIT Graduating Student Survey Highlights

- ❖ The mean overall ratings of students' experience at NYIT by campus (where 1 = poor and 5 = excellent) are: Manhattan 3.87, Old Westbury 3.77, Abu Dhabi 4.33, Canada 3.75, and China 3.88. See page 12 for the three-year rating trend.
- ❖ 96.3% of NYIT graduates entering the job market are employed within a year of graduation, with some pursuing an additional degree or course of study. Trends in overall employment rates and other employment details can be found on pages 4-5.
- ❖ Approximately 51% of Old Westbury graduates and 45% of Manhattan graduates reported that they participated in experiential learning (defined as internships, externships, field work, practicums, student teaching, and/or clerkships) during their time at NYIT.
- On average, most respondents from Abu Dhabi and Canada rate their English language skills as "good" or better (average of 4.7 out of 5). Respondents from China campuses rate their English language skills as between fair and satisfactory (average of 2.73 out of 5). Abu Dhabi graduates reported communicating or working with NYIT students and/or faculty in the U.S. "often" or "very often," while Canada campus graduates reported "occasional" collaboration and China campus graduates reported relatively lower levels of interaction. A majority of respondents at all global campuses would have liked to collaborate more with NYIT's U.S. campuses.