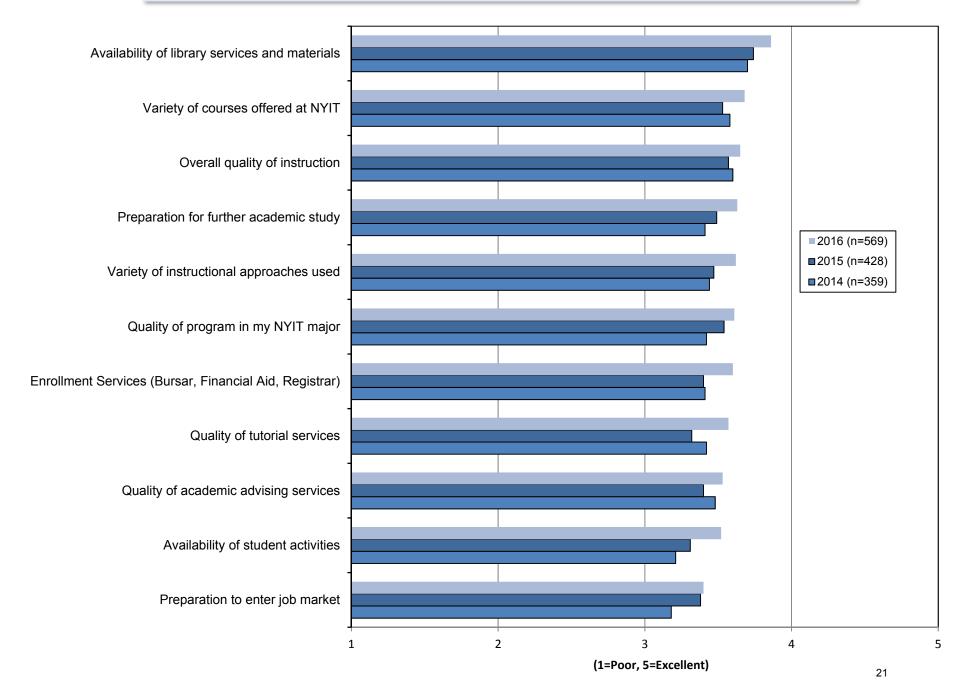

iversity of Pennsylvania                                                     | 1     |
|               | Would be NYIT if they had a masters of architecture program                             | 1     |
|               | Trouble Se terri in they had a musicis of drefiteeture program                          |       |

| Region | If you are planning to attend another college, which would you most like to attend? | Count |
|--------|-------------------------------------------------------------------------------------|-------|
| Region | Zhe Jiang University                                                                | 1     |

**V. STUDENT SATISFACTION RATINGS** 

Figure 3: Comparison of Graduating Student Satisfaction Scores by Item for 2016, 2015 & 2014 College Overall (United States)



Figure 4: Comparison of Graduating Student Satisfaction Scores by Item for 2016, 2015 & 2014

Manhattan Campus



Figure 5: Comparison of Graduating Student Satisfaction Scores by Item for 2016, 2015, & 2014
Old Westbury Campus



Figure 6: "How has your NYIT education improved you in the following areas" by Item for 2016, 2015, & 2014

Manhattan



Figure 7: "How has your NYIT education improved you in the following areas" by Item for 2016, 2015, & 2014 Old Westbury



**VI. DEMOGRAPHICS** 

**Table 6 : Demographics** 

|                         |                                  |                   | Old Westbury |
|-------------------------|----------------------------------|-------------------|--------------|
|                         |                                  | Manhattan (n