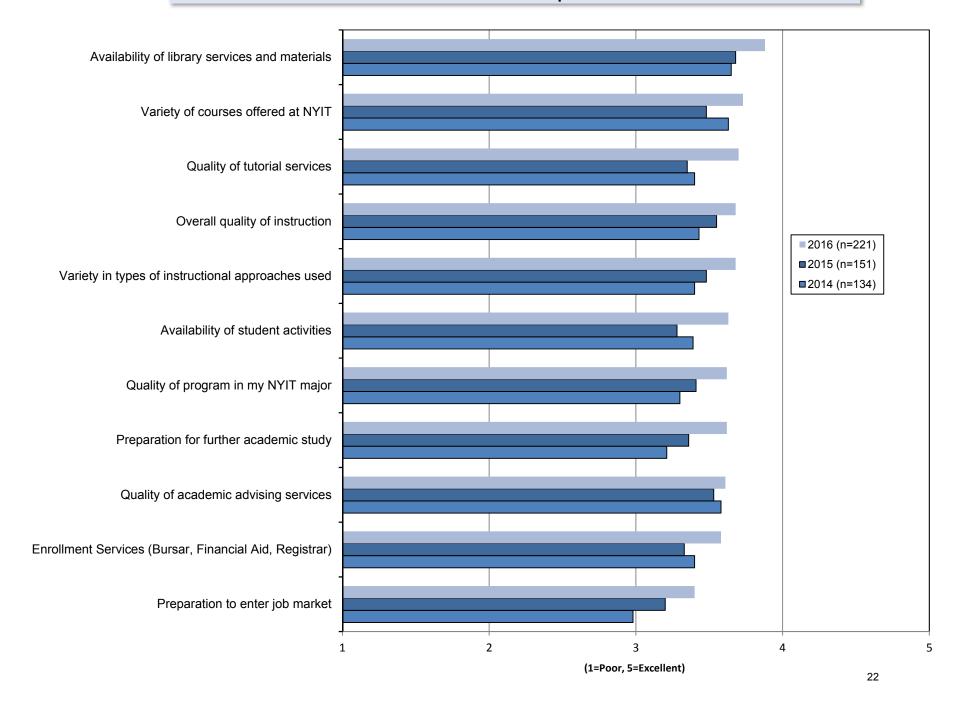

NYIT if they had a masters of architecture program                             | 1     |
|               | Trouble Se terri in they had a musicis of drefiteeture program                          |       |

| Region | If you are planning to attend another college, which would you most like to attend? | Count |
|--------|-------------------------------------------------------------------------------------|-------|
| Region | Zhe Jiang University                                                                | 1     |

**V. STUDENT SATISFACTION RATINGS** 

Figure 3: Comparison of Graduating Student Satisfaction Scores by Item for 2016, 2015 & 2014 College Overall (United States)



Figure 4: Comparison of Graduating Student Satisfaction Scores by Item for 2016, 2015 & 2014

Manhattan Campus



Figure 5: Comparison of Graduating Student Satisfaction Scores by Item for 2016, 2015, & 2014
Old Westbury Campus



Figure 6: "How has your NYIT education improved you in the following areas" by Item for 2016, 2015, & 2014

Manhattan



Figure 7: "How has your NYIT education improved you in the following areas" by Item for 2016, 2015, & 2014 Old Westbury



**VI. DEMOGRAPHICS** 

**Table 6 : Demographics** 

|                         |                                  |                   | Old Westbury |
|-------------------------|----------------------------------|-------------------|--------------|
|                         |                                  | Manhattan (n=204) | (n=340)      |
| Ethnicity               | Black or African American        | 11.8%             | 9.4%