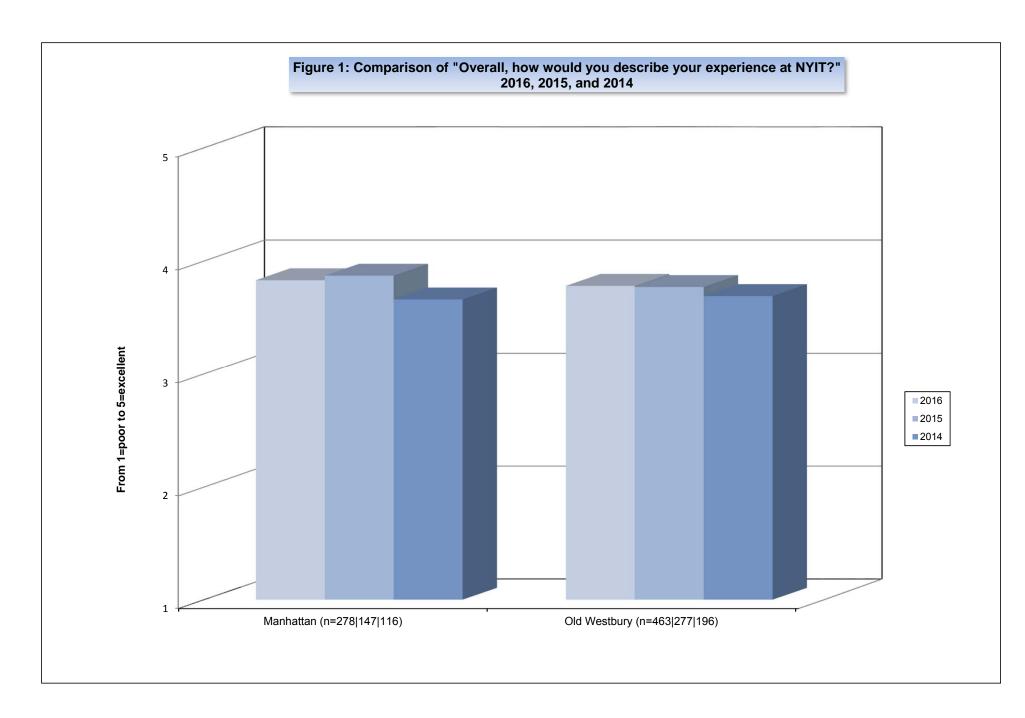

### I. 2015-2016 NYIT Graduating Student Survey Highlights

- The mean overall ratings of students' experience at NYIT by campus (where 1 = poor and 5 = excellent) are 3.83 for Manhattan and 3.78 for Old Westbury. See page 13 for the three-year rating trend.
- ❖ 95.3% of NYIT graduates entering the job market are employed within a year of graduation, with some pursuing an additional degree or course of study. Trends in overall employment rates and other employment details can be found on pages 3-4.
- Approximately 49% of graduates from both the Old Westbury and Manhattan campuses reported that they participated in experiential learning (defined as internships, externships, fieldwork, practicums, student teaching, and/or clerkships) during their time at NYIT.