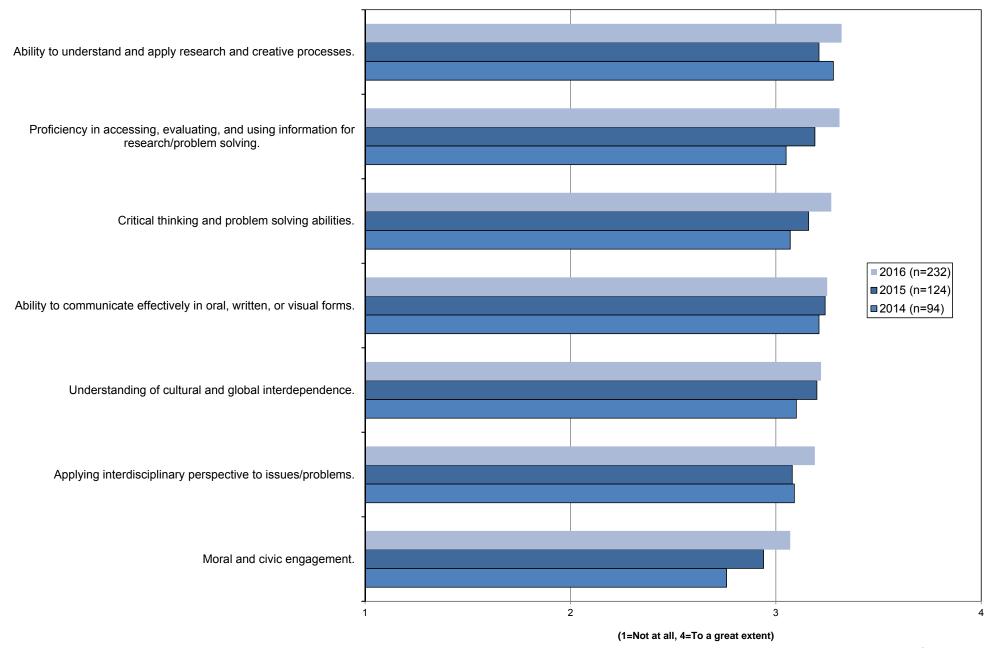

o attend another college, which would you most like to attend? | Count |
|--------|-------------------------------------------------------------------------------------|-------|
| Region | Zhe Jiang University                                                                | 1     |

**V. STUDENT SATISFACTION RATINGS** 

Figure 3: Comparison of Graduating Student Satisfaction Scores by Item for 2016, 2015 & 2014 College Overall (United States)



Figure 4: Comparison of Graduating Student Satisfaction Scores by Item for 2016, 2015 & 2014

Manhattan Campus



Figure 5: Comparison of Graduating Student Satisfaction Scores by Item for 2016, 2015, & 2014
Old Westbury Campus



Figure 6: "How has your NYIT education improved you in the following areas" by Item for 2016, 2015, & 2014

Manhattan



Figure 7: "How has your NYIT education improved you in the following areas" by Item for 2016, 2015, & 2014 Old Westbury



**VI. DEMOGRAPHICS** 

**Table 6 : Demographics** 

|                         |                                  |                   | Old Westbury |
|-------------------------|----------------------------------|-------------------|--------------|
|                         |                                  | Manhattan (n=204) | (n=340)      |
| Ethnicity               | Black or African American        | 11.8%             | 9.4%         |
|                         | Hispanic                         | 3.9%              | 4.7%         |
|                         | Asian                            | 61.7%             | 50.0%        |
|                         | America