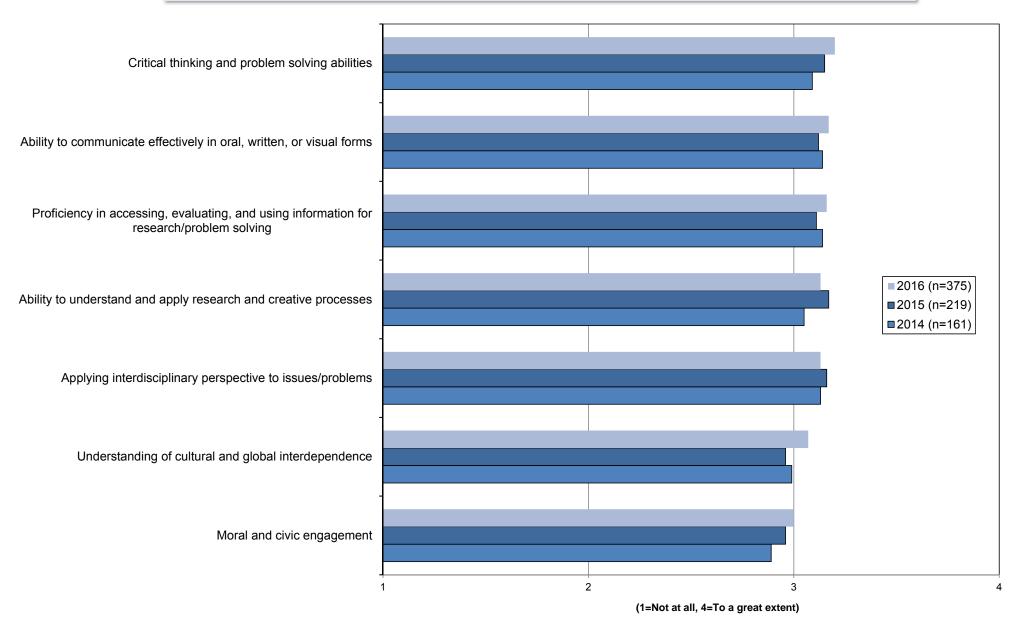

---------------------------------------------|-------|
| Region | Zhe Jiang University                                                                | 1     |

**V. STUDENT SATISFACTION RATINGS** 

Figure 3: Comparison of Graduating Student Satisfaction Scores by Item for 2016, 2015 & 2014 College Overall (United States)



Figure 4: Comparison of Graduating Student Satisfaction Scores by Item for 2016, 2015 & 2014

Manhattan Campus



Figure 5: Comparison of Graduating Student Satisfaction Scores by Item for 2016, 2015, & 2014
Old Westbury Campus



Figure 6: "How has your NYIT education improved you in the following areas" by Item for 2016, 2015, & 2014

Manhattan



Figure 7: "How has your NYIT education improved you in the following areas" by Item for 2016, 2015, & 2014 Old Westbury



**VI. DEMOGRAPHICS** 

**Table 6 : Demographics** 

|                         |                                  |                   | Old Westbury |
|-------------------------|----------------------------------|-------------------|--------------|
|                         |                                  | Manhattan (n=204) | (n=340)      |
| Ethnicity               | Black or African American        | 11.8%             | 9.4%         |
|                         | Hispanic                         | 3.9%              | 4.7%         |
|                         | Asian                            | 61.7%             | 50.0%        |
|                         | American Indian/Alaska Native    | 0.5%              | 0.0%         |
|                         | Native Hawaiian/Pacific Islander