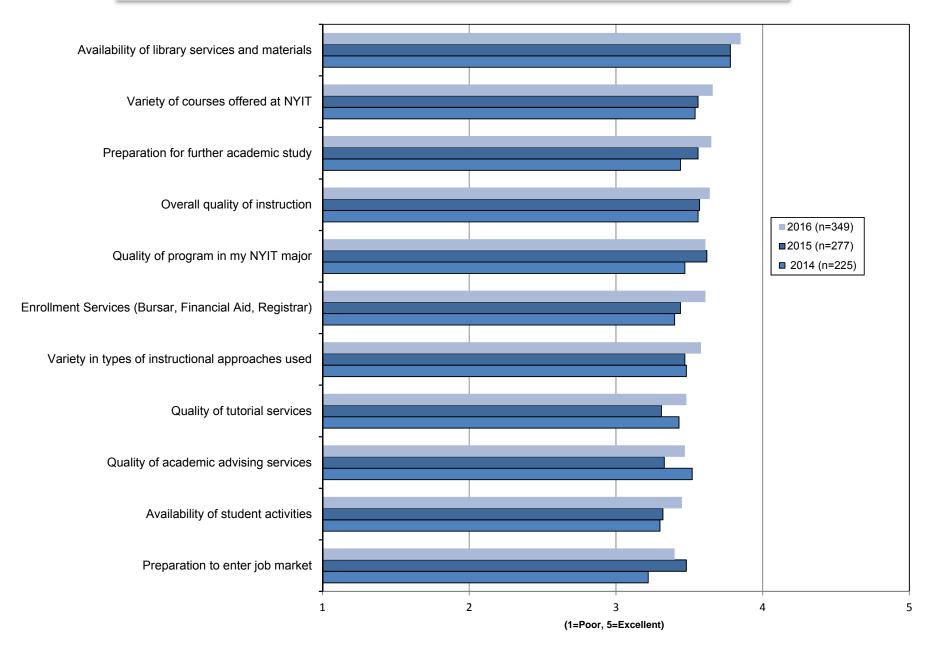

### I. 2015-2016 NYIT Graduating Student Survey Highlights

- The mean overall ratings of students' experience at NYIT by campus (where 1 = poor and 5 = excellent) are 3.83 for Manhattan and 3.78 for Old Westbury. See page 13 for the three-year rating trend.
- ❖ 95.3% of NYIT graduates entering the job market are employed within a year of graduation, with some pursuing an additional degree or course of study. Trends in overall employment rates and other employment details can be found on pages 3-4.
- Approximately 49% of graduates from both the Old Westbury and Manhattan campuses reported that they participated in experiential learning (defined as internships, externships, fieldwork, practicums, student teaching, and/or clerkships) during their time at NYIT.