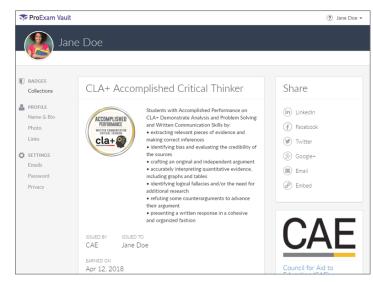

#### **ProExam Vault**

CLA+ has partnered with ProExam to distribute and store badges in a secure online vault. After you claim your badge you will receive an email from ProExam issuing you a badge. Follow the instructions in the email to claim your digital badge. To share your badge click on image of your badge on the "Collections" page and then click on the "View Badge Page" link on the right. The badge page will provide several options of sharing your claimed badge.