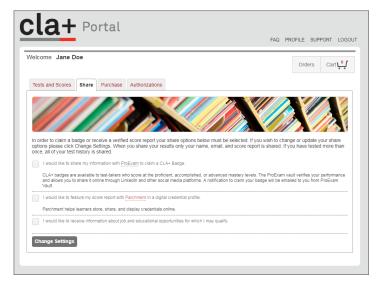

#### **Student Score Reports**

Students are able to view their scores reports shortly after the institution receives their reports. All students who took CLA+ will receive an email notification when their score report is available. To obtain the score report, students should use the link in the email to create their accounts on the CLA+ Student Portal. Students that receive a mastery level of Proficient, Accomplished, or Advanced are able claim their CLA+ Badge through the portal.

#### **ProExam Vault**

CLA+ has partnered with ProExam to distribute and store badges in a secure online vault. After you claim your badge you will receive an email from ProExam issuing you a badge. Follow the instructions in the email to claim your digital badge. To share your badge click on image of your badge on the "Collections" page and then click on the "View Badge Page" link on the right. The badge page will provide several options of sharing your claimed badge.