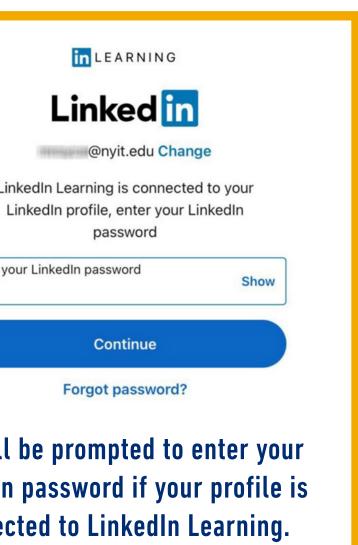

## Login Instructions for Existing Users

| 1                                                                 | 2<br>Connecting to O<br>Sign-in with your nyit account to access LinkedIn Learning | 3                           |
|-------------------------------------------------------------------|------------------------------------------------------------------------------------|-----------------------------|
| Visit<br>nyit.edu/linkedinlearning<br>or click on the link below. | Sign In Username Password Remember me                                              | Use                         |
| Click Here to Log In                                              | Sign In         Need help signing in?         Enter username and password          | You wil<br>Linkedl<br>conne |